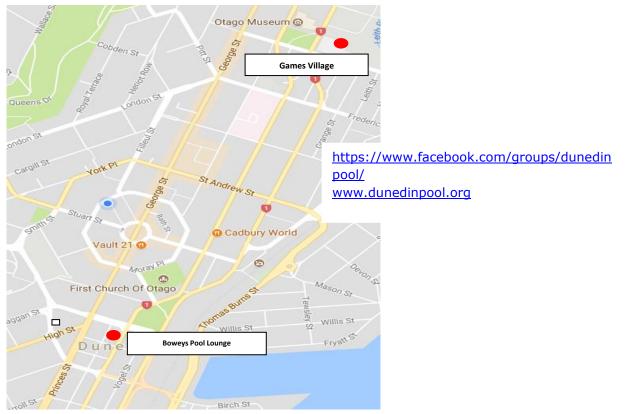

## CUE SPORTS POOL

**Date:** Saturday 3<sup>rd</sup> February 2018 – Tuesday 6th February 2018 **Contact:** Darlene Black 021 595 909 <u>masters@dunedinpool.org</u>

| FACILITIES:                    | Bowey's Pool Lounge for both 8-Ball Singles and Doubles and 9-Ball Singles and Doubles. |
|--------------------------------|-----------------------------------------------------------------------------------------|
|                                | Venue has wheelchair access from Vogel st entrance and accessible toilets.              |
| MEDALS:                        | Medals ceremony will be held at the end of each discipline, at the venue.               |
| DIRECTIONS:                    | See Map attached                                                                        |
|                                | Bowey's Pool Lounge 81 Crawford St.                                                     |
| PROGRAMME:                     | 8-Ball Singles - Saturday 3 <sup>rd</sup> February                                      |
|                                | 8-Ball Doubles – Sunday 4 <sup>th</sup> February                                        |
|                                | 9-Ball Singles – Monday 5 <sup>th</sup> February                                        |
|                                | 9-Ball Doubles – Tuesday 6 <sup>th</sup> February                                       |
|                                | Please report to tournament officials at 9.00am on the morning that you are             |
|                                | playing.                                                                                |
| FIRST AID &                    | A full first aid kit is available at venue. Dunedin Urgent Doctors are the closest      |
| SAFETY:                        | medical centre for emergencies, approx. 5 minute drive from both venues.                |
| REFRESHMENTS:                  | Venues have fully licenced bar and snack foods available for purchase. Eftpos is        |
|                                | available.                                                                              |
| SPORT SPECIFIC<br>INFORMATION: | World 8-Ball rules, Men 40+, 50+ (9ft tables).                                          |
|                                | World 8-Ball rules, Ladies, Men 60+ (7ft tables).                                       |
|                                | World 9-Ball rules, Men and Ladies (9ft tables).                                        |
|                                | Section play:                                                                           |
|                                | Post section: Knock out.                                                                |
|                                | Dress Code: Tidy casual.                                                                |