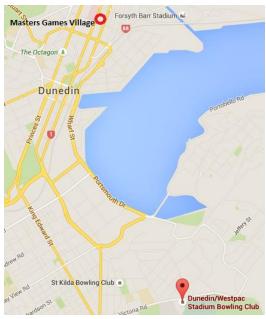

| FACILITIES:                         | Westpac Indoor Stadium is a purpose-built facility that is perfect for Sports Accuracy Challenge. Carparking available at the venue, free of charge. Surrounding streets are also free. Wheelchair access is available, the event is held over one and a half levels with a ramp between. Toilets available. |
|-------------------------------------|--------------------------------------------------------------------------------------------------------------------------------------------------------------------------------------------------------------------------------------------------------------------------------------------------------------|
| MEDALS:                             | There will be a medal ceremony at end of each night at the venue. Each night is a separate round so medals are presented on every night.                                                                                                                                                                     |
| DIRECTIONS:                         | See map below. The Westpac Indoor Bowls Stadium is approximately a 15 minute drive from the Masters Games Village. It is easiest accessed from Victoria Road, St Kilda.                                                                                                                                      |
| PROGRAMME:                          | The programme will be released four days before the event. Standard Fun Sports Night rules apply.                                                                                                                                                                                                            |
| FIRST AID &<br>SAFETY<br>EQUIPMENT: | There is a defibrillator on site. The nearest medical centre is the Dunedin Urgent Doctors, approx. 10 minute drive. Please report any injuries or situations to the coordinator.                                                                                                                            |
| REFRESHMENTS:                       | The Bowls Stadium has an on-license. Food will be provided mid-event. Eftpos available                                                                                                                                                                                                                       |
| SPORT SPECIFIC INFORMATION:         | Volunteers look after scorecards etc. Controller will explain the playing conditions and scoring system before event starts.                                                                                                                                                                                 |