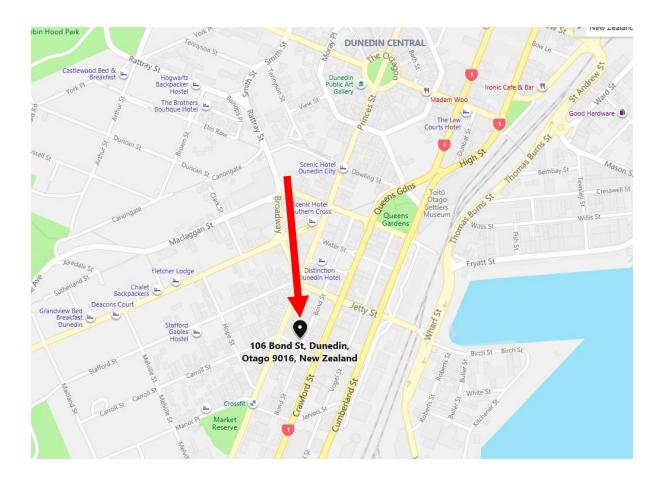

## FENCING

Venue: Claymore Swords Club, Top Floor, 106 Bond Street

Contact: Vanda Symon 021 370 010 fencingsouth@gmail.com

Date: Saturday 8 & Sunday 9 February 2020

| FACILITIES:                         | The venue is equipped with a kitchen – tea and coffee will be provided.<br>There are also cafes and a convenience store close to the venue as<br>indicated on the map. Please note, the venue is upstairs, in the top floor of<br>the building. There is no elevator.                                                                                                                                                                                                                                                                                                                                                                                                           |
|-------------------------------------|---------------------------------------------------------------------------------------------------------------------------------------------------------------------------------------------------------------------------------------------------------------------------------------------------------------------------------------------------------------------------------------------------------------------------------------------------------------------------------------------------------------------------------------------------------------------------------------------------------------------------------------------------------------------------------|
| MEDALS:                             | Medal ceremonies will be held at the venue at the end of each event.                                                                                                                                                                                                                                                                                                                                                                                                                                                                                                                                                                                                            |
| DIRECTIONS:                         | Claymore Swords Club. Top floor. 106 Bond Street (Corner of Bond St<br>and Police St), Dunedin. (Formerly Forno's Auction House & Gallery)<br>Access is via the white door on the ground floor. Occasionally the white<br>door can stick, if it feels locked, give it a 'gentle' shove. If you still cannot<br>gain entry, ring the mobile phone doorbell.                                                                                                                                                                                                                                                                                                                      |
| PROGRAMME:                          | Saturday 8 <sup>th</sup> February:<br>Foil – Registration 9:00am-9:15am. Fencing commences at 9:30am.<br>Sabre – Registration 12:30pm-12:45pm. Fencing commences at 1:00pm<br>or at the completion of the Foil.<br>Saturday evening: Dinner – venue TBA                                                                                                                                                                                                                                                                                                                                                                                                                         |
|                                     | Sunday 9 <sup>th</sup> February:<br>Epee – Registration 9:00am-9:15am. Fencing commences at 9:30am.<br>*Please note that if entries are insufficient to hold separate men's and<br>women's events, then the events will be mixed.                                                                                                                                                                                                                                                                                                                                                                                                                                               |
| FIRST AID &<br>SAFETY<br>EQUIPMENT: | Masks, plastrons and clothing must be in a good state of repair. Minimum<br>of 1150N protection for Torso. This can be made up either by 350N<br>Jacket with an 800N plastron, or 800N Jacket with a 350N plastron. 350N<br>breeches. 350N Mask. All masks must be fitted well and in good state and<br>elastic in good condition. Leon Paul X-Change Masks must have a<br>secondary Strap/Bar. Lame bibs are required for foil.<br>There is some equipment available for hire - please contact the organiser.<br>There is a first aid kit and ice packs on site. The after-hours medical<br>centre in Filleul Street is only a few minutes away. We hope you don't<br>need it! |
| REFRESHMENTS:                       | Tea and coffee making facilities are available at the venue. Tea/ coffee & milk are provided.                                                                                                                                                                                                                                                                                                                                                                                                                                                                                                                                                                                   |
| SPORT SPECIFIC<br>INFORMATION:      | The format will be pools + direct elimination.                                                                                                                                                                                                                                                                                                                                                                                                                                                                                                                                                                                                                                  |