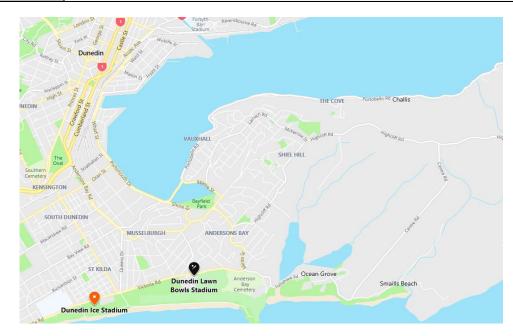

## **SPORTS ACCURACY CHALLENGE**

Date: Round 1: Monday 3 February, Round 2: Wednesday 5 February 2020

Contact: John Latimer, 027 355 2819, jandmlatimer@gmail.com

| FACILITIES:                   | The Dunedin Lawn Bowls Stadium is a purpose-built facility that is perfect for Sports Accuracy Challenge. Carparking available at the venue, free of charge. Surrounding streets are also free. Wheelchair access is available, the event is held over one and a half levels with a ramp between. Toilets available. |
|-------------------------------|----------------------------------------------------------------------------------------------------------------------------------------------------------------------------------------------------------------------------------------------------------------------------------------------------------------------|
| MEDALS:                       | There will be a medal ceremony at end of each night at the venue. Each night is a separate round so medals are presented on every night.                                                                                                                                                                             |
| DIRECTIONS:                   | The Dunedin Lawn Bowls Stadium is located at 38 Tahuna Road, Tainui approximately a 15 minute drive from the Masters Games Hub (see map). It is easiest accessed from Victoria Road, St Kilda.                                                                                                                       |
| PROGRAMME:                    | The programme will be released four days before the event. Standard Fun Sports Night rules apply.                                                                                                                                                                                                                    |
| FIRST AID & SAFETY EQUIPMENT: | There is a defibrillator on site. The nearest medical centre is the Dunedin Urgent Doctors, approx. 10 minute drive. Please report any injuries or situations to the coordinator.                                                                                                                                    |
| REFRESHMENTS:                 | The Bowls Stadium has an on-license. Food will be provided mid-event. Eftpos available.                                                                                                                                                                                                                              |
| SPORT SPECIFIC INFORMATION:   | Volunteers look after scorecards etc. Controller will explain the playing conditions and scoring system before event starts.  Each night is a separate competition.                                                                                                                                                  |