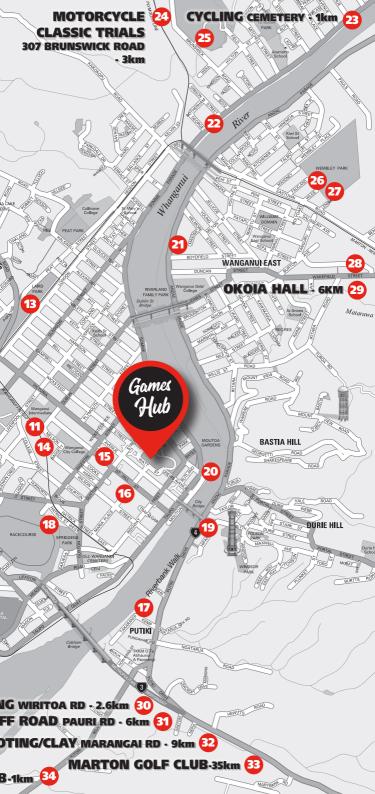

Memorial Centre Main Hall, Watt Street, Whanganui TIME: 9:00am. 9 hour time limit for completion, cut-off 6pm

AGE: 35+ at first day of competition

SPORTS FEE: \$20 per person. Participants get to keep limited edition puzzle EVENTS: 1,000 piece Jigsaw, open grade

Entries close: Friday 12 February 2021 or once entry levels are met Contact: puzzleracing@nzmg.com Jack Ager 021 027 75391



#### LEISURE MARCHING

DATE: Sunday 14 February 2021

VENUE: Springvale Stadium, Springvale Park, London Street, Whanganui

TIME: 1:00pm start

AGE: 25+ at first day of competition

SPORTS FEE: \$5 per team member
EVENTS: Marching Displays and Marching Uniform, Open grade

Entries close: Friday 12th February 2021

Contact: leisuremarching@nzmg.com Gloria Roche 027 227 4211

or Di Houghton 022 122 4868







#### **MOTOCROSS**

DATES: Saturday 6 & Sunday 7 February 2021

VENUE: McDougal's property, 222 Mission Road, Westmere, Whanganui

TIME: 8:30am start

AGE: Men 30+ & Women 25+ at first day of competition SPORTS FEE: Motocross \$30 per person, Cross Country \$35 per person

or \$55 for both events

EVENTS: Motorbikes Cross Country: 0-250cc 2 Stroke/0-251cc 4 Stroke

(Unders), 251cc Open 2 Stroke/251cc Open 4 Stroke (Overs) Motorbikes Motocross: 0-250cc 2 Stroke/0-250cc 4 Stroke (Unders), 251cc Open 2 Stroke/251cc Open 4 Stroke (Overs)

**ATV**: 0-450cc, 450+cc

Entries close: Midnight on Thursday 4 February 2021

Contact: motocross@nzmg.com Shayne Wainhouse 021 191 5487

or Colin Matthews 027 293 6639



#### MOTORCYCLE CLASSIC TRIALS

DATES: Saturday 13 & Sunday 14 February 2021

VENUE