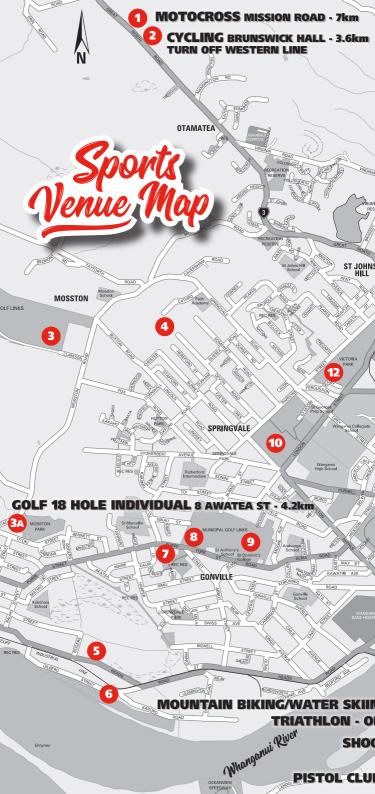

r Memorial Centre Main Hall, Watt Street, Whanganui TIME: 9:00am. 9 hour time limit for completion, cut-off 6pm

AGE: 35+ at first day of competition

SPORTS FEE: \$20 per person. Participants get to keep limited edition puzzle EVENTS: 1,000 piece Jigsaw, open grade

Entries close: Friday 12 February 2021 or once entry levels are met Contact: puzzleracing@nzmg.com Jack Ager 021 027 75391



#### LEISURE MARCHING

DATE: Sunday 14 February 2021

VENUE: Springvale Stadium, Springvale Park, London Street, Whanganui

TIME: 1:00pm start

AGE: 25+ at first day of competition

SPORTS FEE: \$5 per team member
EVENTS: Marching Displays and Marching Uniform, Open grade

Entries close: Friday 12th February 2021

Contact: leisuremarching@nzmg.com Gloria Roche 027 227 4211

or Di Houghton 022 122 4868







#### **MOTOCROSS**

DATES: Saturday 6 & Sunday 7 February 2021

VENUE: McDougal's property, 222 Mission Road, Westmere, Whanganui

TIME: 8:30am start

AGE: Men 30+ & Women 25+ at first day of competition SPORTS FEE: Motocross \$30 per person, Cross Country \$35 per person

or \$55 for both events

EVENTS: Motorbikes Cross Country: 0-250cc 2 Stroke/0-251cc 4 Stroke

(Unders), 251cc Open 2 Stroke/251cc Open 4 Stroke (Overs) Motorbikes Motocross: 0-250cc 2 Stroke/0-250cc 4 Stroke (Unders), 251cc Open 2 Stroke/251cc Open 4 Stroke (Overs)

**ATV**: 0-450cc, 450+cc

Entries close: Midnight on Thursday 4 February 2021

Contact: motocross@nzmg.com Shayne Wainhouse 021 191 5487

or Colin Matthews 027 293 6639



#### MOTORCYCLE CLASSIC TRIALS

DATES: Saturday 13 & Sunday 14 February 2021

VEN