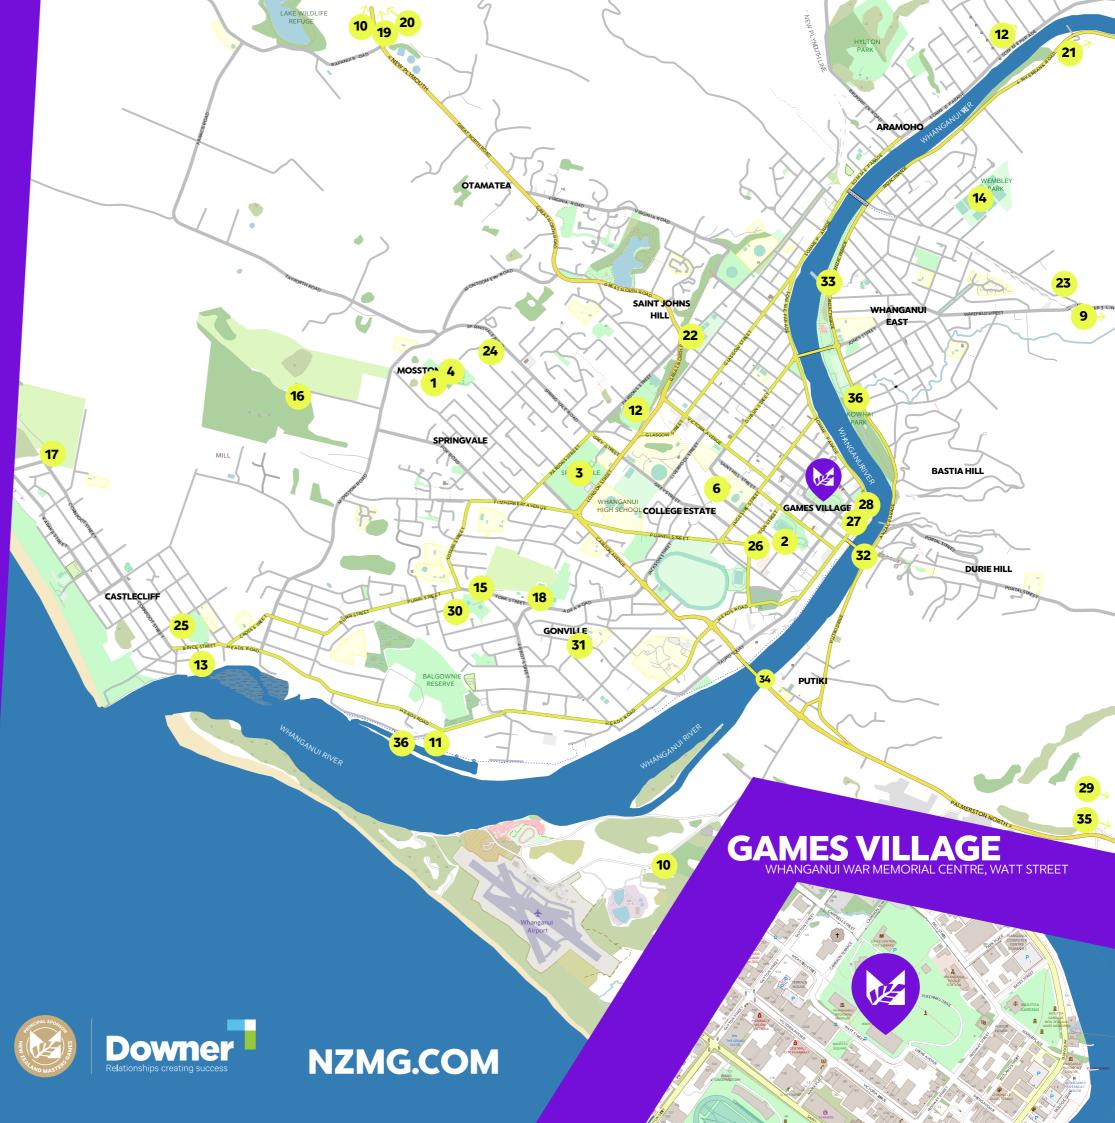

## SPORTS VENUE MAP

**ARCHERY - MARANGAI ARCHERY CLUB ATHLETICS – COOKS GARDENS BADMINTON - SPRINGVALE STADIUM BASKETBALL – SPRINGVALE STADIUM BOCCE - KAIERAU COUNTRY CLUB BOWLS-INDOOR - JUBILEE STADIUM EXTENSION BOWLS-LAWN -** TBC **BOWLS-TWILIGHT -** WHANGANUI BOWLING CLUB **CORPORATE CHALLENGE – GAMES VILLAGE COWBOY ACTION SHOOTING - WHANGANUI PISTOL CLUB CRICKET – SPRINGVALE PARK AND VICTORIA PARK, PARSONS STREET** CYCLING-TIME TRIAL - PAPAITI OPP. SOMME PARADE CEMETERY CYCLING-HILL CLIMB - OKOIA HILL CYCLING-ROAD RACE - BRUNSWICK HALL CYCLOCROSS - KOWHAI PARK **DANCESPORT - GAMES VILLAGE DARTS - WHANGANUI DART LEAGUE HALL EUCHRE –** CASTLECLIFF CLUB FISHING-SALT WATER - WHANGANUI-MANAWATU SEA FISHING CLUB FLOORBALL - SPRINGVALE STADIUM FOOTBALL 6 A-SIDE - WEMBLEY PARK FOOTBALL 11 A-SIDE - WEMBLEY PARK **FUTSAL – JUBILEE STADIUM GOLF 9-HOLE - TAWHERO GOLF CLUB GOLF 18-HOLE INDIVIDUAL -** WHANGANUI & CASTLECLIFF GOLF CLUBS **GOLF-FOURSOMES -** CASTLECLIFF GOLF CLUB 17 **GYMSPORT - WHANGANUI BOYS & GIRLS GYM CLUB** 7 A-SIDE HOCKEY - MCDONALD'S HOCKEY STADIUM **JIGSAW RACING - WAR MEMORIAL CENTRE** KI O RAHI - SPRINGVALE PARK **MOTOCROSS – MISSION ROAD, WESTMERE** MOTORCYCLE CLASSIC TRIALS - BRUNSWICK ROAD MOUNTAIN BIKING - THAT PLACE MOUNTAIN BIKE PARK **NETBALL-INDOOR – SPRINGVALE STADIUM NETBALL-OUTDOOR - LAIRD PARK** 22 23 **PETANOUE - WHANGANUI EAST CLUB** PICKLEBALL - BADMINTON HALL SPRINGVALE STADIUM, FAITH CITY SCHOOL. WAR MEMORIAL CENTRE POOL 8 & 9 BALL - CASTLECLIFF CLUB & CLUB METRO **POWERLIFTING – NEFARIOUS FITNESS** RACOUETBALL - WHANGANUI SOUASH CLUB **RIPRUGBY – KAIERAU RUGBY CLUB** 27. 12 ROAD RUNS/WALKS - WHANGANUI RIVER WALKWAY & VICTORIA PARK **ROCK 'N ROLL - GAMES VILLAGE ROWING-INDOOR - GAMES VILLAGE ROWING-OUTDOOR – UNION BOAT CLUB** 29 SHOOTING-CLAY TARGET - RANGITĪKEI CLAY TARGET CLUB **SNOOKER – WHANGANUI EAST CLUB** 23 **SOFTBALL – WHANGANUI BALLPARK** 30 **SPORTS ACCURACY – WHANGANUI EAST CLUB SPORT STACKING - GONVILLE SCHOOL** 31 **SQUASH – WHANGANUI SQUASH CLUB STAIR RACING - DURIE HILL STEPS** 32 **SWIMMING-OPEN WATER - WHANGANUI MULTISPORT CLUBROOMS SWIMMING-POOL - SPLASH CENTRE TABLE TENNIS – JUBILEE STADIUM TENNIS - WHANGANUI TENNIS CLUB TOUCH RUGBY – SPRINGVALE PARK** TWILIGHT-400 - WAR MEMORIAL CENTRE **VOLLEYBALL – JUBILEE STADIUM** WAKA AMA - PUTIKI SLIPWAY **WATERSKIING –** LAKE WIRITOA

YACHTING - WHANGANUI SAILING CLUB